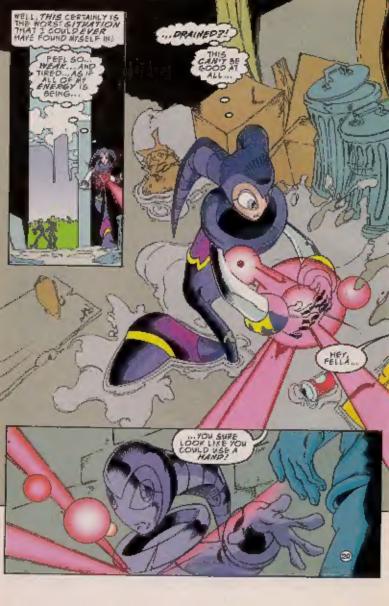

However, Nights' defeat of his former master cost him most of his own dream energy — Jeaving him drained and near-death, Claris and Elliot withingly socificed their own energies to save Nights' life. But did they overale it? What happens when a dreamcoatter torus real! The answer to that question awaits all who keep reading...